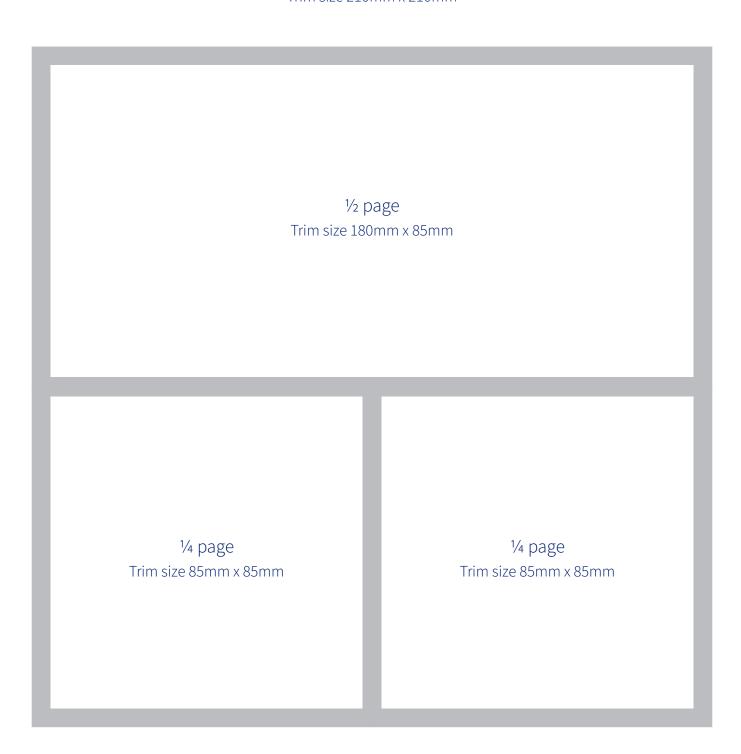

|                              |  |
|                                                                                                                                                                                              | donation and all donations I have m<br>x-payer and pay sufficient tax. | ade and will make to Noah's Ark C   | Children's Hospice.          |  |
| 4.0                                                                                                                                                                                          |                                                                        |                                     |                              |  |



## Advert Options

## Full page Trim size 210mm x 210mm